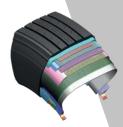

De-coupler groove technology for enhanced shoulder stability and uniform wear under severe drag & sway conditions.

RETREADABILITY

Exceptional casing durability providing multiple retreads.

| PRODUCT<br>CODE | TIRESIZE    | PLY<br>RATING | LOAD<br>RANGE | LOAD<br>INDEX | SPEED<br>SYMBOL | OVERALL<br>DIA-<br>METER<br>(INCH) | SEC-<br>TION<br>WIDTH<br>(INCH) | ORIGINAL<br>TREAD<br>DEPTH<br>(1/32") | STATIC<br>LOADED<br>RADIUS<br>(INCH) | RECOM-<br>MENDED<br>RIM WIDTH<br>(INCH) | ALTERNATE<br>RIM<br>WIDTH<br>(INCH) | TIRE WEIGHT |      | LOAD DETAILS (LBS) |                    |
|-----------------|-------------|---------------|---------------|---------------|-----------------|------------------------------------|---------------------------------|---------------------------------------|--------------------------------------|-----------------------------------------|-------------------------------------|-------------|------|--------------------|--------------------|
|                 |             |               |               |               |                 |                                    |                                 |                                       |                                      |                                         |                                     | LBS         | KG   | SINGLE             | DUAL               |
| 2023605         | 295/75R22.5 | 14            | G             | 144/141       | L               | 39.8                               | 11.3                            | 12                                    | 18.7                                 | 9.00                                    | 8.25                                | 102.5       | 46.5 | 6175 lbs @ 110 psi | 5675 lbs @ 110 psi |
| 2023604         | 295/75R22.5 | 16            | Н             | 149/146       | L               | 39.8                               | 11.3                            | 12                                    | 18.7                                 | 9.00                                    | 8.25                                | 102.5       | 46.5 | 7160 lbs @ 123 psi | 6610 lbs @ 123 psi |