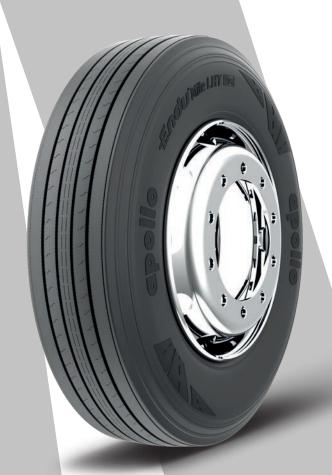

## **Endu**<sup>®</sup>Mile LHT

## LONGHAUL TRAILER

A high mileage longhaul trailer tire

5-RIB TREAD

5 ribs and optimized footprint offers superior resistance to lateral scrub.

HIGH MILEAGE

Deep tread grooves and rib orientation with multiple stress relieving sipes ensure superior mileage. UNIFORM WEAR

De-coupler groove technology for enhanced shoulder stability and uniform wear under severe drag & sway conditions.

RETREADABILITY

Exceptional casing durability providing multiple retreads.

| PRODUCT<br>CODE | TIRESIZE    | PLY<br>RATING | LOAD<br>RANGE | LOAD<br>INDEX | SPEED<br>SYMBOL | OVERALL<br>DIA-<br>METER<br>(INCH) | SEC-<br>TION<br>WIDTH<br>(INCH) | ORIGINAL<br>TREAD<br>DEPTH<br>(1/32") | STATIC<br>LOADED<br>RADIUS<br>(INCH) | RECOM-<br>MENDED<br>RIM WIDTH<br>(INCH) | ALTERNATE<br>RIM<br>WIDTH<br>(INCH) | TIRE WEIGHT |      | LOAD DETAILS (LBS) |                    |
|-----------------|-------------|---------------|---------------|---------------|-----------------|------------------------------------|---------------------------------|---------------------------------------|--------------------------------------|-----------------------------------------|-------------------------------------|-------------|------|--------------------|--------------------|
|                 |             |               |               |               |                 |                                    |                                 |                                       |                                      |                                         |                                     | LBS         | KG   | SINGLE             | DUAL               |
| 2023605         | 295/75R22.5 | 14            | G             | 144/141       | L               | 39.8                               | 11.3                            | 12                                    | 18.7                                 | 9.00                                    | 8.25                                | 102.5       | 46.5 | 6175 lbs @ 110 psi | 5675 lbs @ 110 psi |
| 2023604         | 295/75R22.5 | 16            | Н             | 149/146       | L               | 39.8                               | 11.3                            | 12                                    | 18.7                                 | 9.00                                    | 8.25                                | 102.5       | 46.5 | 7160 lbs @ 123 psi | 6610 lbs @ 123 psi |