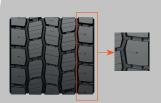

# 3D SIPES FOR IMPROVED PERFORMANCE

- Deep 3D sipes provide excellent traction throughout the tread life.
- Zig-Zag groove walls provide optimized biting edges for excellent traction in all seasonal conditions.