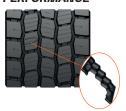

# **IMPROVED TRACTION**

Staggered blocks with tie bars in the shoulder improves the block rigidity along with added traction.