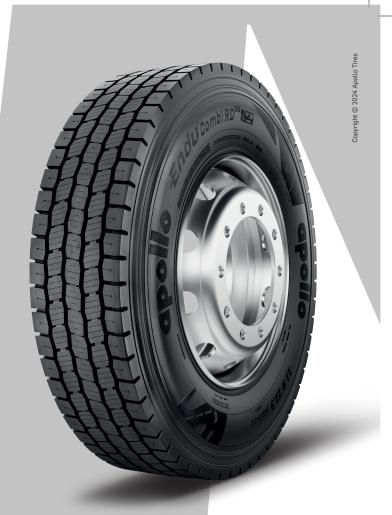

# **Endu**<sup>®</sup>Combi RD<sup>os</sup>

# **REGIONAL**DRIVE

The Endu®Combi RD<sup>os</sup> is a long-wearing regional open shoulder drive tire.

## IMPROVED TIRE MILEAGE

Zig-zag grooves & well staggered blocks aids to even load distribution in tire foot print.

# 3D SIPES FOR IMPROVED PERFORMANCE

- Deep 3D sipes provide excellent traction throughout the tread life.
- Zig-Zag groove walls provide optimized biting edges for excellent traction in all seasonal conditions.

# **IMPROVED TRACTION**

Staggered blocks with tie bars in the shoulder improves the block rigidity along with added traction.

### **MULTIPLE RETREADS**

Robust construction with optimized belt package.

| PRODUCT<br>CODE | TIRE SIZE   | PLY<br>RATING | LOAD<br>RANGE | LOAD<br>INDEX | SPEED<br>SYMBOL | OVERALL<br>DIA-<br>METER<br>(INCH) | SEC-<br>TION<br>WIDTH<br>(INCH) | ORIGINAL<br>TREAD<br>DEPTH<br>(1/32") | STATIC<br>LOADED<br>RADIUS<br>(INCH) | RECOM-<br>MENDED<br>RIM WIDTH<br>(INCH) | ALTERNATE<br>RIM<br>WIDTH<br>(INCH) | TIRE WEIGHT |      | LOAD DETAILS (LBS) |                    |
|-----------------|-------------|---------------|---------------|---------------|-----------------|------------------------------------|---------------------------------|---------------------------------------|--------------------------------------|-----------------------------------------|-------------------------------------|-------------|------|--------------------|--------------------|
|                 |             |               |               |               |                 |                                    |                                 |                                       |                                      |                                         |                                     | LBS         | KG   | SINGLE             | DUAL               |
| 2021356         | 295/75R22.5 | 14            | G             | 144/141       | L               | 40.4                               | 11.5                            | 25                                    | 18.7                                 | 9.00                                    | 8.25                                | 137.6       | 62.4 | 6175 lbs @ 110 psi | 5675 lbs @ 110 psi |
| 2021355         | 295/75R22.5 | 16            | Н             | 149/146       | L               | 40.4                               | 11.5                            | 25                                    | 18.7                                 | 9.00                                    | 8.25                                | 137.6       | 62.4 | 7160 lbs @ 123 psi | 6610 lbs @ 123 psi |
| 2021354         | 11R22.5     | 14            | G             | 144/142       | L               | 41.4                               | 11.1                            | 25                                    | 19.3                                 | 8.25                                    | 7.50                                | 138.7       | 62.9 | 6175 lbs @ 105 psi | 5840 lbs @ 105 psi |
| 2021353         | 11R22.5     | 16            | Н             | 146/143       | L               | 41.4                               | 11.1                            | 25                                    | 19.3                                 | 8.25                                    | 7.50                                | 138.7       | 62.9 | 6610 lbs@120 psi   | 6005 lbs @120 psi  |
| 2021358         | 11R24.5     | 14            | G             | 146/143       | L               | 43.5                               | 11.2                            | 24                                    | 20.2                                 | 8.25                                    | 7.50                                | 147.5       | 66.9 | 6610 lbs @ 105 psi | 6005 lbs @ 105 psi |
| 2021357         | 11R24.5     | 16            | Н             | 149/146       | L               | 43.5                               | 11.2                            | 24                                    | 20.2                                 | 8.25                                    | 7.50                                | 147.5       | 66.9 | 7160 lbs @ 120 psi | 6610 lbs @ 120 psi |