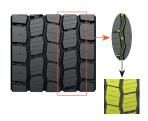

## IMPROVED TIRE MILEAGE

Zig-zag grooves & well staggered blocks aids to even load distribution in tire foot print.