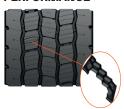

### SHORTER BRAKING DISTANCE

Notches add more biting edges in tread pattern design.