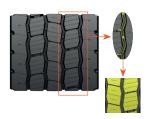

## IMPROVED TIRE MILEAGE

Zig-zag grooves & well staggered blocks aids to even load distribution in tire foot print.