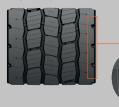

# 3D SIPES FOR IMPROVED PERFORMANCE

- Deep 3D sipes provide excellent traction throughout the tread life.
- Zig-Zag groove walls provide optimized biting edges for excellent traction in all seasonal conditions.