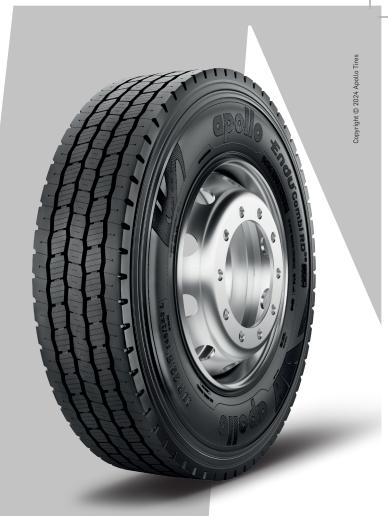

# **Endu**<sup>®</sup>Combi RD<sup>cs</sup>

# **REGIONAL**DRIVE

The Endu®Combi RD<sup>CS</sup> is a long-wearing closed shoulder drive tire specifically developed for regional & super regional operations in the USA.

M + S